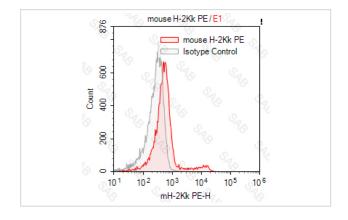

## Description

| Product Name       | PE anti-mouse H-2Kk                                               |
|--------------------|-------------------------------------------------------------------|
| Brief Description  | mouse monoclonal antibody                                         |
| Host Species       | mouse                                                             |
| Clonality          | Monoclonal                                                        |
| Clone No.          | s-36-7-5                                                          |
| Isotype            | mouse IgG2a                                                       |
| Applications       | FC                                                                |
| Species Reactivity | mouse                                                             |
| Conjugates         | PE                                                                |
| Target Name        | H-2Kk                                                             |
| Formulation        | 0.2%BSA and 0.1%Proclin 300 Phosphate-buffered solution,PH7.2-7.4 |
| Storage            | Store at 4°C. DO NOT FREEZE. LIGHT SENSITIVE MATERIAL.            |

## **Application Details**

Test: 5 µl/Test

Notice: This reagent has been pre-diluted for use at recommended volume per test in flow cytometry analysis. Typically, 1x 106 cells can be tested per experiment. Refer to the detailed scenario as you test.

## **Images**

Note: This product is for in vitro research use only