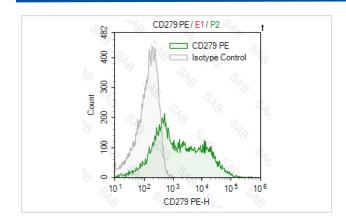

| FC                                                                |
| Species Reactivity | mouse                                                             |
| Conjugates         | Biotin                                                            |
| Target Name        | CD279                                                             |
| Formulation        | 0.2%BSA and 0.1%Proclin 300 Phosphate-buffered solution,PH7.2-7.4 |
| Storage            | Store at 4°C. DO NOT FREEZE. LIGHT SENSITIVE MATERIAL.            |

## **Application Details**

Test: 5 µl/Test

Notice: This reagent has been pre-diluted for use at recommended volume per test in flow cytometry analysis. Typically, 1x 106 cells can be tested per experiment. Refer to the detailed scenario as you test.

## **Images**



Note: This product is for in vitro research use only