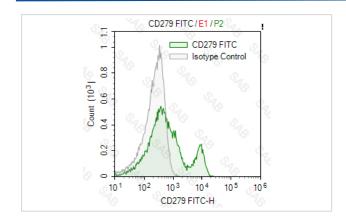

| FC                                                                |
| Species Reactivity | mouse                                                             |
| Conjugates         | FITC                                                              |
| Target Name        | CD279                                                             |
| Formulation        | 0.2%BSA and 0.1%Proclin 300 Phosphate-buffered solution,PH7.2-7.4 |
| Storage            | Store at 4°C. DO NOT FREEZE. LIGHT SENSITIVE MATERIAL.            |

## **Application Details**

Test: 5 µl/Test

Notice: This reagent has been pre-diluted for use at recommended volume per test in flow cytometry analysis. Typically, 1x 106 cells can be tested per experiment. Refer to the detailed scenario as you test.

## **Images**



Note: This product is for in vitro research use only