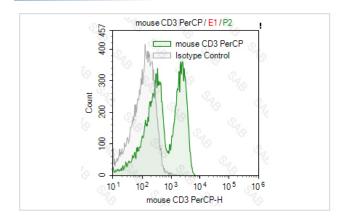

| FC                                                                |
| Species Reactivity | mouse                                                             |
| Conjugates         | percp                                                             |
| Target Name        | CD3                                                               |
| Formulation        | 0.2%BSA and 0.1%Proclin 300 Phosphate-buffered solution,PH7.2-7.4 |
| Storage            | Store at 4°C. DO NOT FREEZE. LIGHT SENSITIVE MATERIAL.            |

### **Application Details**

#### Test: 5 µl/Test

Notice: This reagent has been pre-diluted for use at recommended volume per test in flow cytometry analysis. Typically, 1x 106 cells can be tested per experiment. Refer to the detailed scenario as you test.

#### Images



Note: This product is for in vitro research use only