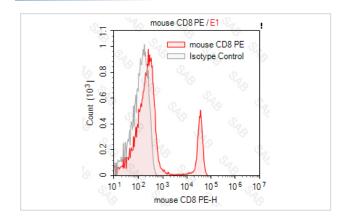

tivity | mouse                                                             |
| Conjugates         | PE                                                                |
| Target Name        | CD8                                                               |
| Formulation        | 0.2%BSA and 0.1%Proclin 300 Phosphate-buffered solution,PH7.2-7.4 |
| Storage            | Store at 4°C. DO NOT FREEZE. LIGHT SENSITIVE MATERIAL.            |
|                    |                                                                   |

## **Application Details**

## Test: 5 µl/Test

Notice: This reagent has been pre-diluted for use at recommended volume per test in flow cytometry analysis. Typically, 1x 106 cells can be tested per experiment. Refer to the detailed scenario as you test.

## Images



Note: This product is for in vitro research use only