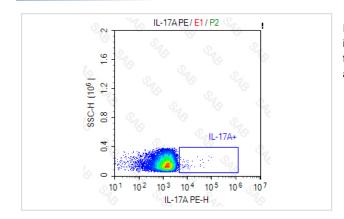

## **Images**

Intracellular Cell Stimulation Cocktail (plus protein transport inhibitors)-stimulated peripheral blood mononuclear cells was fixed permeabilized and intracellular stained with PE anti-human IL-17A