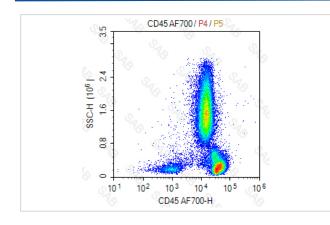

#### Images

Human peripheral blood stained with Alexa Fluor 700 anti-human CD45

Note: This product is for in vitro research use only