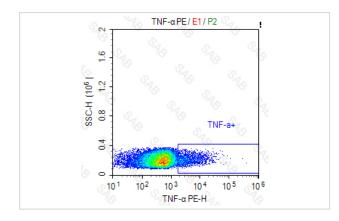

## **Images**

Intracellular Cell Stimulation Cocktail (plus protein transport inhibitors)-stimulated peripheral blood mononuclear cells was fixed permeabilized and intracellular stained with PE anti-human TNF- $\!\alpha$ 