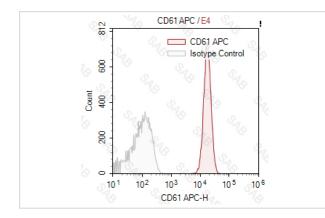

#### Images

Human platelets stained with APC anti-human CD61 (colored histogram) or APC mouse IgG1 (gray histogram)

Note: This product is for in vitro research use only