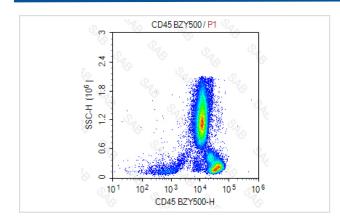

## **Images**

Human peripheral blood stained with BZY500 anti-human CD45

Note: This product is for in vitro research use only