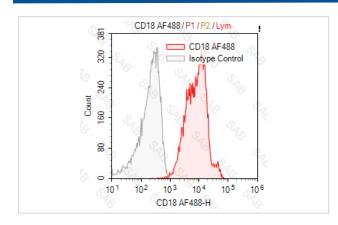

## **Images**

Human peripheral blood lymphocytes stained with Alexa Fluor 488 anti-human CD18 (colored histogram) or Alexa Fluor 488 mouse  $lgG1 \kappa (gray\ histogram)$ 

Note: This product is for in vitro research use only