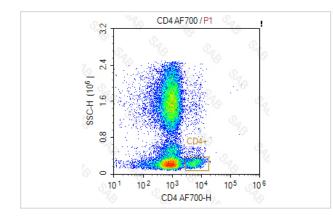

#### Images

Human peripheral blood stained with Alexa Fluor 700 anti-human CD4

Note: This product is for in vitro research use only