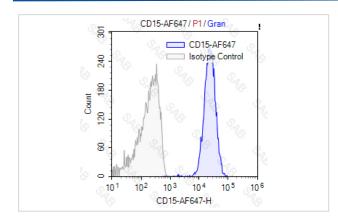

## **Images**

Human peripheral blood granulocytes stained with Alexa Fluor 647 anti-human CD15 (colored histogram) or Alexa Fluor 647 mouse IgG1 (gray histogram)

Note: This product is for in vitro research use only