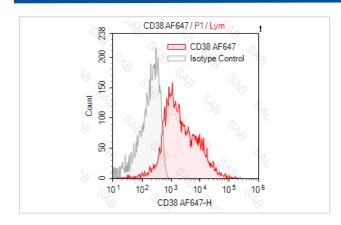

## **Images**

Human peripheral blood lymphocytesstained with Alexa Fluor 647 anti-human CD38 (colored histogram) or Alexa Fluor 647 mouse IgG1 (gray histogram)

Note: This product is for in vitro research use only