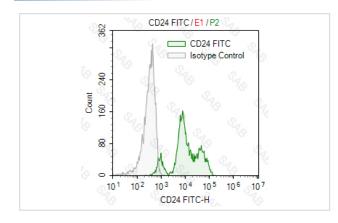

## **Application Details**

#### Test: 5 µl/Test

Notice: This reagent has been pre-diluted for use at recommended volume per test in flow cytometry analysis. Typically, 1x 106 cells can be tested per experiment. Refer to the detailed scenario as you test.

#### Images

Note: This product is for in vitro research use only