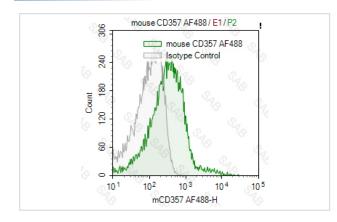

ty | mouse                                                             |
| Conjugates         | Alexa Fluor 488                                                   |
| Target Name        | CD357                                                             |
| Formulation        | 0.2%BSA and 0.1%Proclin 300 Phosphate-buffered solution,PH7.2-7.4 |
| Storage            | Store at 4°C. DO NOT FREEZE. LIGHT SENSITIVE MATERIAL.            |
|                    |                                                                   |

## **Application Details**

#### Test: 5 µl/Test

Notice: This reagent has been pre-diluted for use at recommended volume per test in flow cytometry analysis. Typically, 1x 106 cells can be tested per experiment. Refer to the detailed scenario as you test.

#### Images



Note: This product is for in vitro research use only