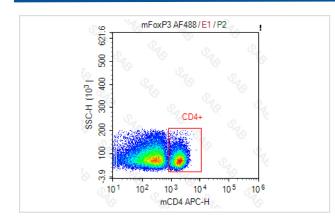

eactivity | mouse                                                             |
| Conjugates         | Alexa Fluor 488                                                   |
| Target Name        | Foxp3                                                             |
| Formulation        | 0.2%BSA and 0.1%Proclin 300 Phosphate-buffered solution,PH7.2-7.4 |
| Storage            | Store at 4°C. DO NOT FREEZE. LIGHT SENSITIVE MATERIAL.            |
|                    |                                                                   |

## **Application Details**

Test: 5 µl/Test

Notice: This reagent has been pre-diluted for use at recommended volume per test in flow cytometry analysis. Typically, 1x 106 cells can be tested per experiment. Refer to the detailed scenario as you test.

## Images





Note: This product is for in vitro research use only