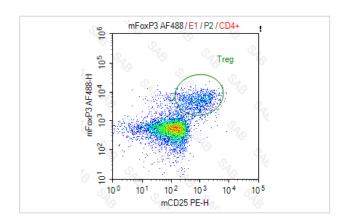

ctivity | mouse                                                             |
| Conjugates         | Alexa Fluor 488                                                   |
| Target Name        | Foxp3                                                             |
| Formulation        | 0.2%BSA and 0.1%Proclin 300 Phosphate-buffered solution,PH7.2-7.4 |
| Storage            | Store at 4°C. DO NOT FREEZE. LIGHT SENSITIVE MATERIAL.            |
|                    |                                                                   |

## **Application Details**

Test: 5 µl/Test

Notice: This reagent has been pre-diluted for use at recommended volume per test in flow cytometry analysis. Typically, 1x 106 cells can be tested per experiment. Refer to the detailed scenario as you test.

## Images





Note: This product is for in vitro research use only