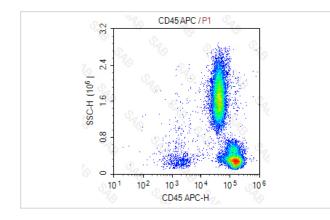

#### Images

Human peripheral blood stained with APC anti-human CD45

Note: This product is for in vitro research use only