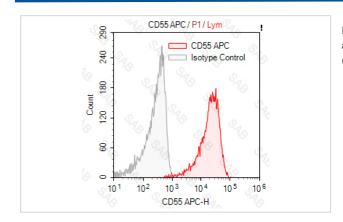

## **Images**

Human peripheral blood lymphocytesstained with APC anti-human CD55 (colored histogram) or APC mouse IgG1 (gray histogram)

Note: This product is for in vitro research use only