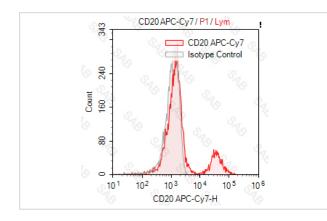

#### Images

Human peripheral blood lymphocytes stained with APC-Cy7 anti-human CD20 (colored histogram) or APC-Cy7 mouse IgG2a (gray histogram)

Note: This product is for in vitro research use only