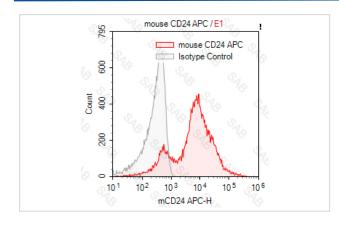

| FC                                                                |
| Species Reactivity | mouse                                                             |
| Conjugates         | APC                                                               |
| Target Name        | CD24                                                              |
| Formulation        | 0.2%BSA and 0.1%Proclin 300 Phosphate-buffered solution,PH7.2-7.4 |
| Storage            | Store at 4°C. DO NOT FREEZE. LIGHT SENSITIVE MATERIAL.            |

## **Application Details**

#### Test: 5 µl/Test

Notice: This reagent has been pre-diluted for use at recommended volume per test in flow cytometry analysis. Typically, 1x 106 cells can be tested per experiment. Refer to the detailed scenario as you test.

#### Images



Note: This product is for in vitro research use only