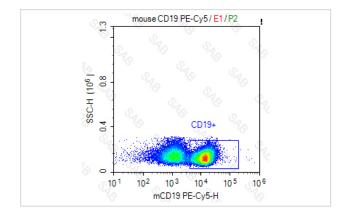

| FC                                                                |
| Species Reactivity | mouse                                                             |
| Conjugates         | PE-Cy5                                                            |
| Target Name        | CD19                                                              |
| Formulation        | 0.2%BSA and 0.1%Proclin 300 Phosphate-buffered solution,PH7.2-7.4 |
| Storage            | Store at 4°C. DO NOT FREEZE. LIGHT SENSITIVE MATERIAL.            |

## **Application Details**

Test: 5 µl/Test

Notice: This reagent has been pre-diluted for use at recommended volume per test in flow cytometry analysis. Typically, 1x 106 cells can be tested per experiment. Refer to the detailed scenario as you test.

## **Images**



Note: This product is for in vitro research use only