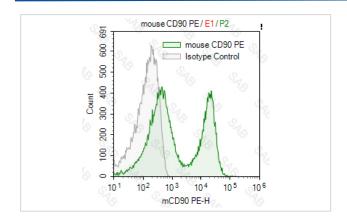

## Description

| Product Name       | PE anti-mouse CD90                                                |
|--------------------|-------------------------------------------------------------------|
| Brief Description  | rat monoclonal antibody                                           |
| Host Species       | rat                                                               |
| Clonality          | Monoclonal                                                        |
| Clone No.          | s-T24/31                                                          |
| Isotype            | rat IgG                                                           |
| Applications       | FC                                                                |
| Species Reactivity | mouse                                                             |
| Conjugates         | PE                                                                |
| Target Name        | CD90                                                              |
| Formulation        | 0.2%BSA and 0.1%Proclin 300 Phosphate-buffered solution,PH7.2-7.4 |
| Storage            | Store at 4°C. DO NOT FREEZE. LIGHT SENSITIVE MATERIAL.            |

## **Application Details**

Test: 5 µl/Test

Notice: This reagent has been pre-diluted for use at recommended volume per test in flow cytometry analysis. Typically, 1x 106 cells can be tested per experiment. Refer to the detailed scenario as you test.

## **Images**

Note: This product is for in vitro research use only