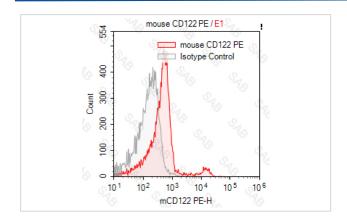

## **Application Details**

Test: 5 µl/Test

Notice: This reagent has been pre-diluted for use at recommended volume per test in flow cytometry analysis. Typically, 1x 106 cells can be tested per experiment. Refer to the detailed scenario as you test.

## **Images**

Note: This product is for in vitro research use only