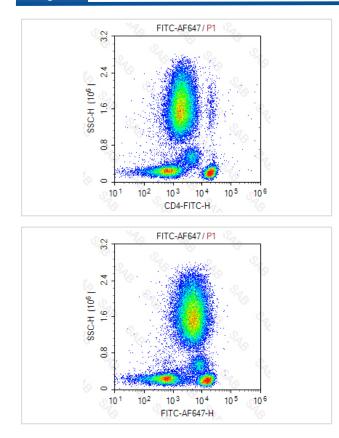

|
| Clone No.    | s-s-FMU1D10                                                       |
| Applications | FC                                                                |
| Conjugates   | Alexa Fluor 647                                                   |
| Formulation  | 0.2%BSA and 0.1%Proclin 300 Phosphate-buffered solution,PH7.2-7.4 |
| Storage      | Store at 4°C. DO NOT FREEZE. LIGHT SENSITIVE MATERIAL.            |
|              |                                                                   |

## **Application Details**

## Test: 5 µl/Test

Notice: This reagent has been pre-diluted for use at recommended volume per test in flow cytometry analysis. Typically, 1x 106 cells can be tested per experiment. Refer to the detailed scenario as you test.

## Images



Note: This product is for in vitro research use only