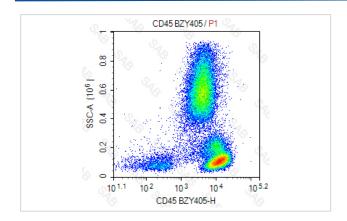

| FC                                                                |
| Species Reactivity | human                                                             |
| Conjugates         | BZY405                                                            |
| Target Name        | CD45                                                              |
| Formulation        | 0.2%BSA and 0.1%Proclin 300 Phosphate-buffered solution,PH7.2-7.4 |
| Storage            | Store at 4°C. DO NOT FREEZE. LIGHT SENSITIVE MATERIAL.            |

## **Application Details**

Test: 5 µl/Test

Notice: This reagent has been pre-diluted for use at recommended volume per test in flow cytometry analysis. Typically, 1x 106 cells can be tested per experiment. Refer to the detailed scenario as you test.

## **Images**



Note: This product is for in vitro research use only