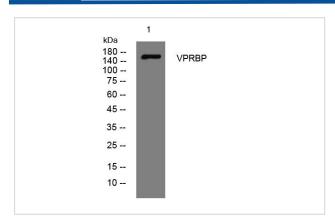

## **Images**

Western blot analysis of lysates from K562 cells, primary antibody was diluted at 1:1000, 4° over night

Note: This product is for in vitro research use only