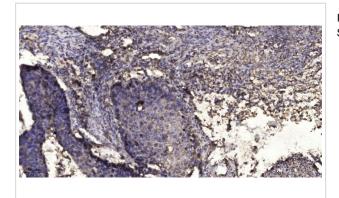

## **Images**

Western blot analysis of lysates from DU145 cells, primary antibody was diluted at 1:1000, 4° over night

Immunohistochemical analysis of paraffin-embedded human Squamous cell carcinoma of lung.