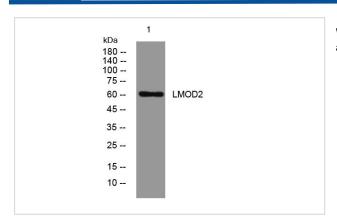

## **Images**

Western blot analysis of lysates from DU145 cells, primary antibody was diluted at 1:1000, 4° over night

Immunohistochemical analysis of paraffin-embedded human Squamous cell carcinoma of lung.