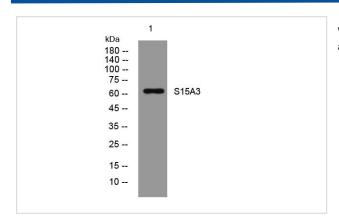

## **Images**

Western blot analysis of lysates from 293T cells, primary antibody was diluted at 1:1000, 4°over night

Note: This product is for in vitro research use only