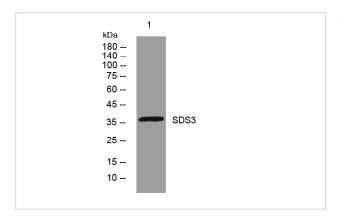

## **Images**

Western blot analysis of lysates from 293T cells, primary antibody was diluted at 1:1000, 4°over night

Immunohistochemical analysis of paraffin-embedded human Colon cancer

Note: This product is for in vitro research use only