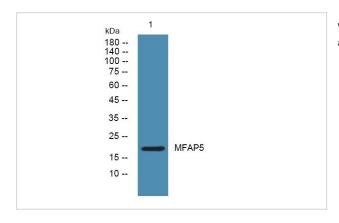

## Images

Western blot analysis of lysates from SW480 cells, primary antibody was diluted at 1:1000, 4° over night

Note: This product is for in vitro research use only