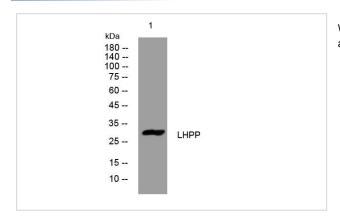

## Images

Western blot analysis of lysates from HuvEc cells, primary antibody was diluted at 1:1000, 4°over night

Immunohistochemical analysis of paraffin-embedded human liver cancer.

Note: This product is for in vitro research use only