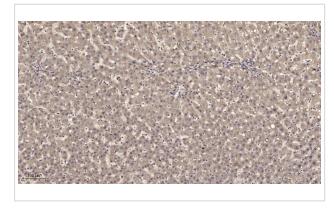

## Images

Western blot analysis of lysates from HuvEc cells, primary antibody was diluted at 1:1000, 4°over night

Immunohistochemical analysis of paraffin-embedded human liver cancer.

Note: This product is for in vitro research use only