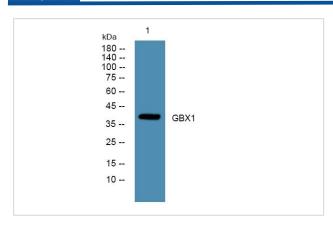

## **Images**

Western blot analysis of lysates from SW480 cells, primary antibody was diluted at 1:1000, 4°over night

Note: This product is for in vitro research use only