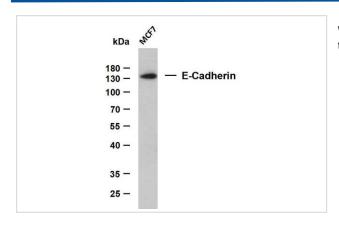

## **Images**

Whole cell lysates were separated by 15% SDS-PAGE, and the membrane was blotted with anti-E-Cadherin antibody.

Human Breast carcinoma tissue was stained with E-cadherin Antibody

Note: This product is for in vitro research use only