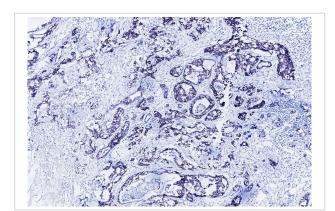

## **Images**

Whole cell lysates were separated by 15% SDS-PAGE, and the membrane was blotted with anti-E-Cadherin antibody.

Human Breast carcinoma tissue was stained with E-cadherin Antibody

Note: This product is for in vitro research use only