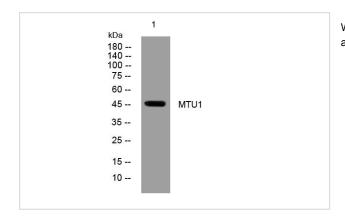

## **Images**

Western blot analysis of lysates from MCF-7 cells, primary antibody was diluted at 1:1000, 4°over night

Note: This product is for in vitro research use only