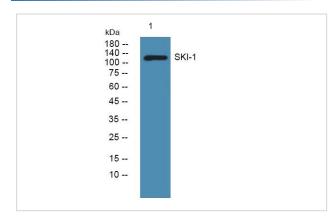

## **Images**

Western blot analysis of lysates from HCT116 cells, primary antibody was diluted at 1:1000, 4°over night

Immunohistochemical analysis of paraffin-embedded human Squamous cell carcinoma of lung.