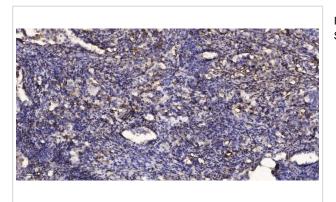

## **Images**

Western blot analysis of lysates from HCT116 cells, primary antibody was diluted at 1:1000, 4°over night

Immunohistochemical analysis of paraffin-embedded human Squamous cell carcinoma of lung.