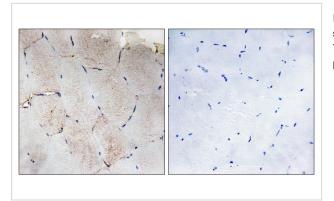

## **Images**

Immunohistochemistry analysis of paraffin-embedded human skeletal muscle tissue, using Collagen XII alpha1 Antibody. The picture on the right is blocked with the synthesized peptide.

Immunofluorescence analysis of COS7 cells, using Collagen XII alpha1 Antibody. The picture on the right is blocked with the synthesized peptide.