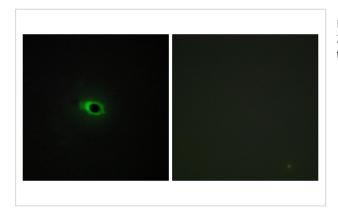

## **Images**

Immunohistochemistry analysis of paraffin-embedded human skeletal muscle tissue, using Collagen XII alpha1 Antibody. The picture on the right is blocked with the synthesized peptide.

Immunofluorescence analysis of COS7 cells, using Collagen XII alpha1 Antibody. The picture on the right is blocked with the synthesized peptide.