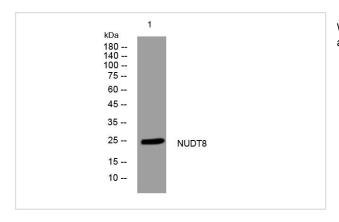

## **Images**

Western blot analysis of lysates from AD293 cells, primary antibody was diluted at 1:1000, 4° over night

Note: This product is for in vitro research use only