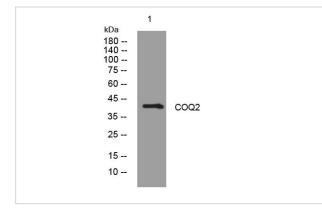

## Images

Western blot analysis of lysates from SW480 cells, primary antibody was diluted at 1:1000, 4°over night

Note: This product is for in vitro research use only