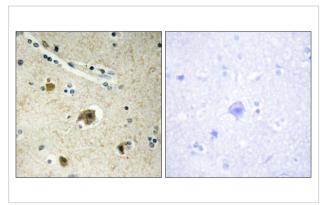

## **Images**

Immunohistochemistry analysis of paraffin-embedded human brain tissue, using Collagen IV alpha4 Antibody. The picture on the right is blocked with the synthesized peptide.

Immunofluorescence analysis of COS7 cells, using Collagen IV alpha4 Antibody. The picture on the right is blocked with the synthesized peptide.