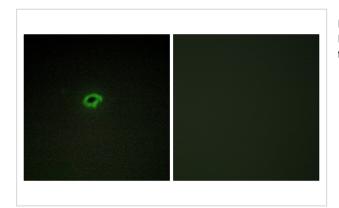

## **Images**

Immunohistochemistry analysis of paraffin-embedded human brain tissue, using Collagen IV alpha4 Antibody. The picture on the right is blocked with the synthesized peptide.

Immunofluorescence analysis of COS7 cells, using Collagen IV alpha4 Antibody. The picture on the right is blocked with the synthesized peptide.