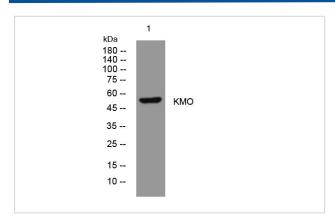

## **Images**

Western blot analysis of lysates from CACO2 cells, primary antibody was diluted at 1:1000, 4°over night

Immunohistochemical analysis of paraffin-embedded human lung cancer.

Note: This product is for in vitro research use only