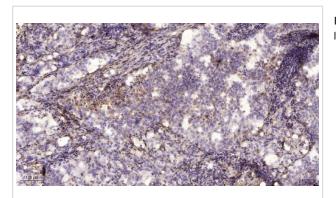

## **Images**

Western blot analysis of lysates from CACO2 cells, primary antibody was diluted at 1:1000, 4°over night

Immunohistochemical analysis of paraffin-embedded human lung cancer.

Note: This product is for in vitro research use only