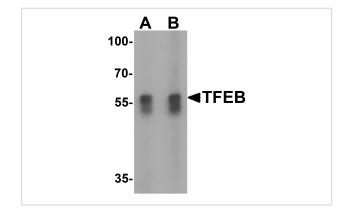

## Images

Western blot analysis of TFEB in A549 cell lysate with TFEB antibody at (A) 1 and (B) 2 ug/mL.

Note: This product is for in vitro research use only