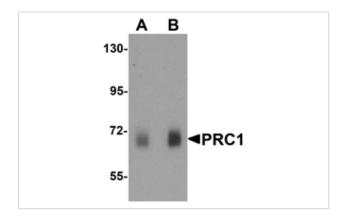

## Images

Western blot analysis of PRC1 in human skeletal muscle tissue lysate with Prc1 antibody at (A) 0.5 ug/ml and (B) 1 ug/ml.

Note: This product is for in vitro research use only