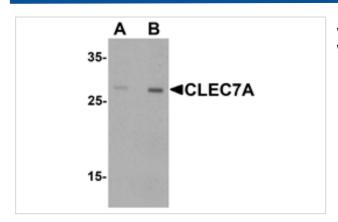

## Images

Western blot analysis of CLEC7A in rat spleen tissue lysate with CLEC7A antibody at (A) 1 and (B) 2 ugg/.

Note: This product is for in vitro research use only