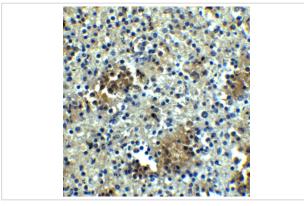

## **Images**

Western blot analysis of ABCA7 in 293 cell lysate with ABCA7 antibody at (A) 1 and (B) 2 ug/ml.

Immunofluorescence of ABCA7 in 293 cells with ABCA7 antibody at 20  $\mu g/\text{mL}.$ 

Immunohistochemistry of ABCA7 in human spleen tissue with ABCA7 antibody at 5  $\mu g/mL$ .