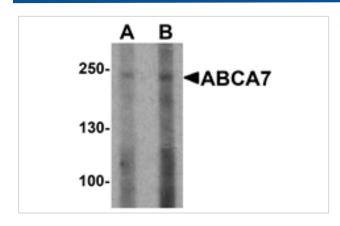

## **Images**

Western blot analysis of ABCA7 in 293 cell lysate with ABCA7 antibody at (A) 1 and (B) 2 ug/ml.

Immunofluorescence of ABCA7 in 293 cells with ABCA7 antibody at 20  $\mu g/\text{mL}.$ 

Immunohistochemistry of ABCA7 in human spleen tissue with ABCA7 antibody at 5  $\mu g/mL$ .