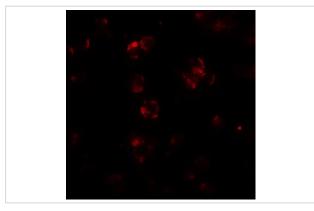

## **Images**

Western blot analysis of ABCA7 in 293 cell lysate with ABCA7 antibody at (A) 1 and (B) 2 ug/ml.

Immunofluorescence of ABCA7 in 293 cells with ABCA7 antibody at 20  $\mu g/\text{mL}.$ 

Immunohistochemistry of ABCA7 in human spleen tissue with ABCA7 antibody at 5  $\mu g/mL$ .