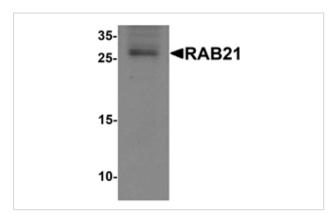

## Images

Western blot analysis of RAB21 in mouse kidney tissue lysate with RAB21 antibody at 1 ug/ml.

Note: This product is for in vitro research use only