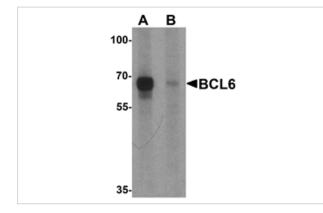

## Images

Western blot analysis of BCL6 in rat lung tissue lysate with Bcl6 antibody at 1 ug/ml in (A) the absence and (B) the presence of blocking peptide

Note: This product is for in vitro research use only