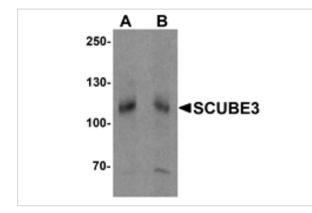

## Images

Western blot analysis of SCUBE3 in mouse kidney tissue lysate with SCUBE3 antibody at (A) 1 and (B) 2 ug/ml.

Note: This product is for in vitro research use only