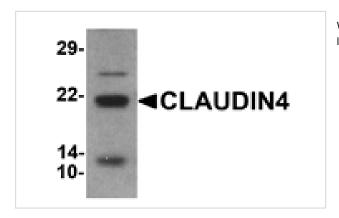

## **Images**

Western blot analysis of CLAUDIN4 in human colon tissue lysate with CLAUDIN4 antibody at 1 ug/ml

Note: This product is for in vitro research use only