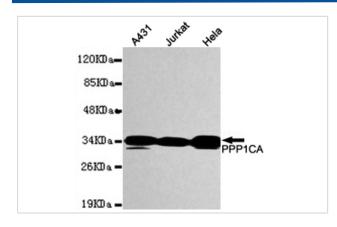

### **Images**

Western blot detection of PPP1CA in MCF7, K562, Hela ,HEPG2 &Jurkat Whole cell lysates using PPP1CA antibody (1:1000 diluted).

Predicted band size: 38KDa Observed band size: 38KDa

Immunocytochemistry stain of Hela using PPP1CA antibody (1:300).