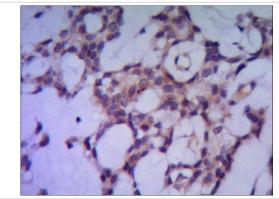

IHC of paraffin-embedded human breast cancer using anti-PPP1CA diluted 1/500-1/1000.