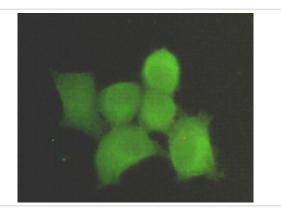

### **Images**

Western blot detection of PPP1CA in MCF7, K562, Hela ,HEPG2 &Jurkat Whole cell lysates using PPP1CA antibody (1:1000 diluted).

Predicted band size: 38KDa Observed band size: 38KDa

Immunocytochemistry stain of Hela using PPP1CA antibody (1:300).